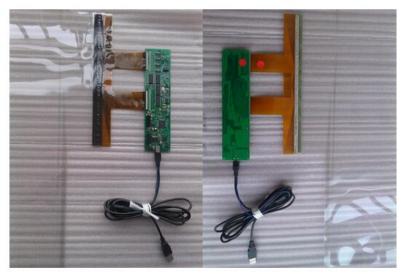

#### 2.The Introduction of the whole set of touch foil (整套触摸膜构成介绍)

3.The correct connection between FPC and e-board(甩尾与电路板的正确连接展示)