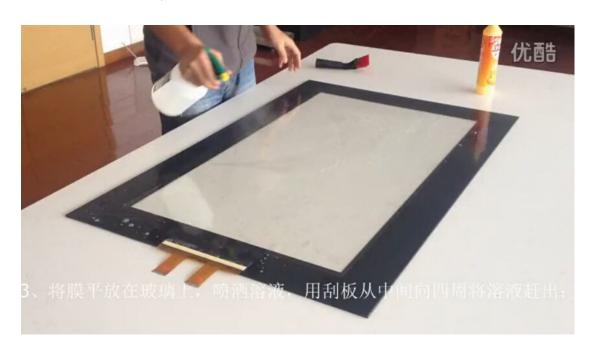

# 緣稱熱控 GreenTouch®

5) After Position the touch film perfectly, Spread the soap water to the glass(触摸膜位置选好后,往触摸膜上喷洗洁精水)