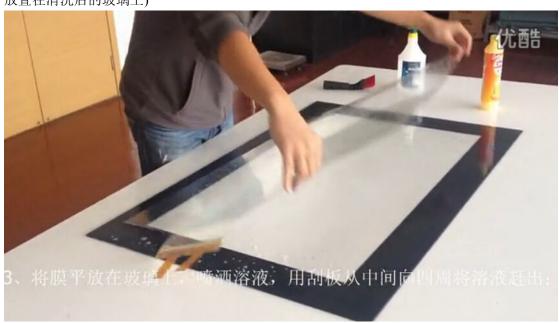

## 據稱關握 GreenTouch®

4) After the protective film is teared off,place touch film on the glass.(保护膜撕去后,将触摸膜放置在清洗后的玻璃上)