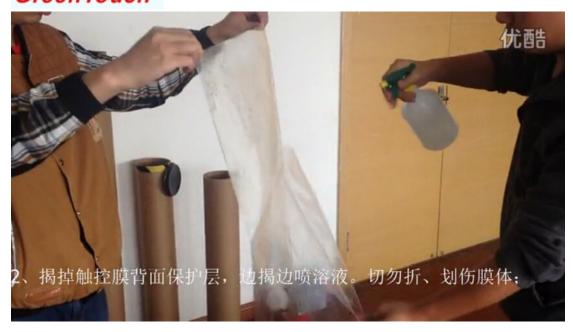

3) Tear off the protective film from permanent type touch film. When you are tearing off,please spreading the soap water to the touch film(把背胶版触摸膜保护膜撕开,边撕边喷洗洁精水到触摸膜上)