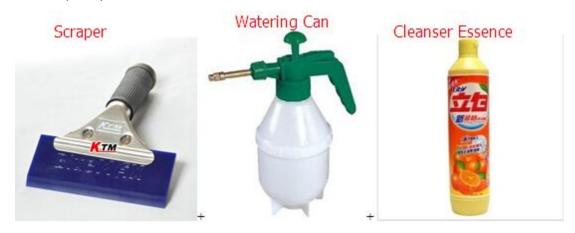

### **Guide for the paste of touch foil(Permanent type)**

## 背胶型操作指导书

## 1.Tools(工具)



#### 2.The Introduction of the whole set of touch foil (整套触摸膜构成介绍)





3.The correct connection between FPC and e-board(甩尾与电路板的正确连接展示)





#### 4.The process of pasting touch film(贴膜过程详解)

1) Spread soap water to clean glass (往玻璃上喷洗洁精水并把玻璃清洗干净)





2) After the glass is cleaned fully, Spread the soap water to the glass again(玻璃被彻底清洗赶紧之后,再往玻璃上喷洗洁精水)



3) Tear off the protective film from permanent type touch film. When you are tearing off,please spreading the soap water to the touch film(把背胶版触摸膜保护膜撕开,边撕边喷洗洁精水到触摸膜上)



## 據稱關握 GreenTouch®



4) After the protective film is teared off,place touch film on the glass.(保护膜撕去后,将触摸膜放置在清洗后的玻璃上)



# 緣稱熱控 GreenTouch®



5) After Position the touch film perfectly, Spread the soap water to the glass(触摸膜位置选好后,往触摸膜上喷洗洁精水)



## 據越越越 GreenTouch®

6)