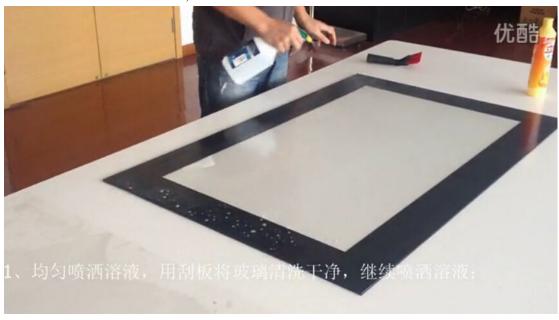

#### 4.The process of pasting touch film(贴膜过程详解)

1) Spread soap water to clean glass (往玻璃上喷洗洁精水并把玻璃清洗干净)

2) After the glass is cleaned fully, Spread the soap water to the glass again(玻璃被彻底清洗赶紧之后,再往玻璃上喷洗洁精水)