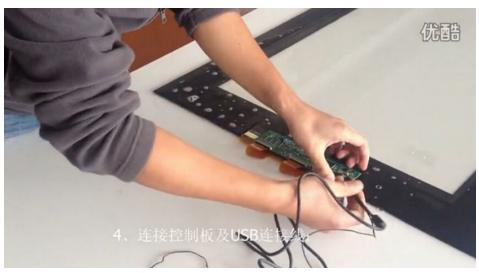

## 核科熱技 GreenTouch®

7)Connect the e-board and USB cable with FPC.Use dry rag or dishcloth to get the soap water completely and fully(把触摸膜甩尾与电路板及 USB 线连接起来,并用干抹布将洗洁精水彻底擦去)