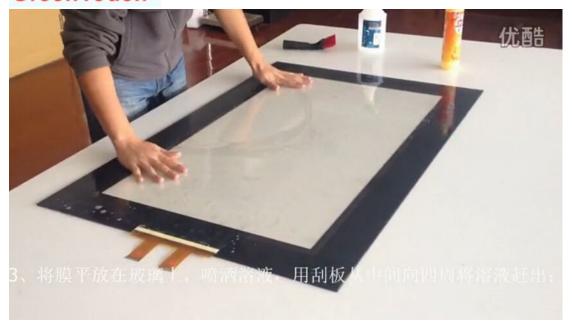

## 據越越越 GreenTouch®

6) Use scraper to get rid of the soap water as long as fix the touch film as well