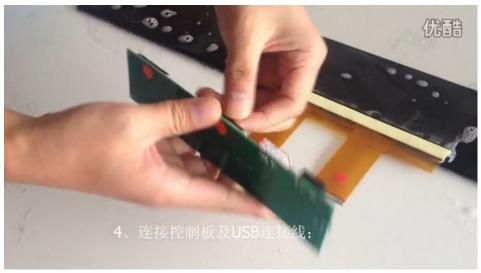

## 核科熱技 GreenTouch®

7)Connect the e-board and USB cable with FPC.Use dry rag or dishcloth to get the soap water completely and fully(把触摸膜甩尾与电路板及 USB 线连接起来,并用干抹布将洗洁精水彻底擦去)