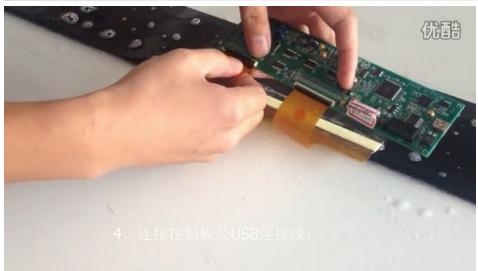

## 核科熱技 GreenTouch®

7)Connect the e-board and USB cable with FPC.Use dry rag or dishcloth to get the soap water completely and fully(把触摸膜甩尾与电路板及 USB 线连接起来,并用干抹布将洗洁精水彻底擦去)