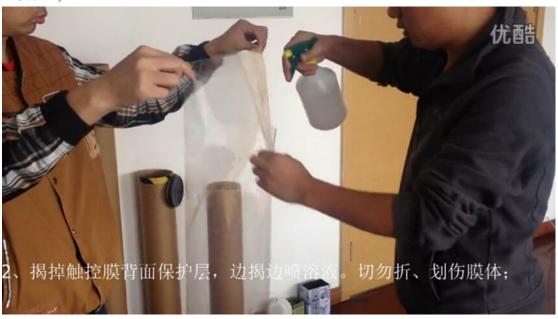

3) Tear off the protective film from permanent type touch film. When you are tearing off,please spreading the soap water to the touch film(把背胶版触摸膜保护膜撕开,边撕边喷洗洁精水到触摸膜上)