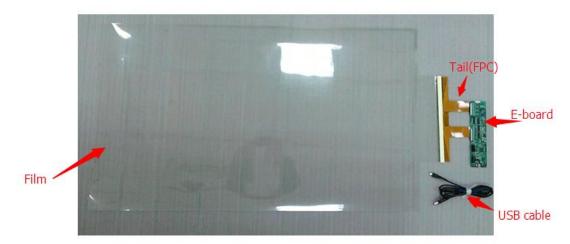

#### 2.The Introduction of the whole set of touch foil (整套触摸膜构成介绍)

3.The correct connection between FPC and e-board(甩尾与电路板的正确连接展示)