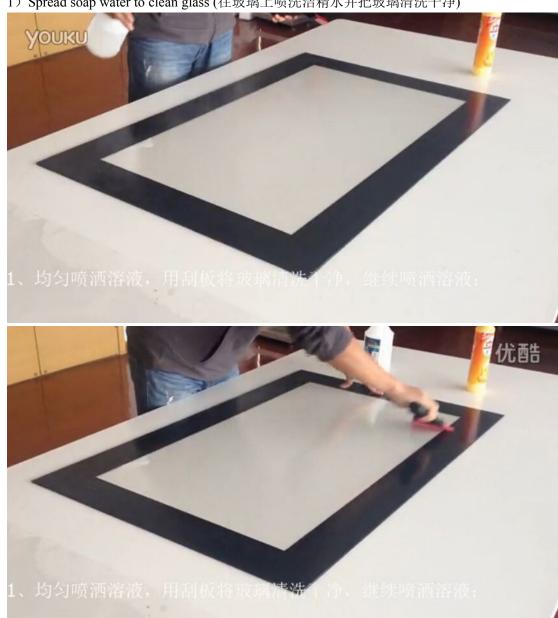

#### 4.The process of pasting touch film(贴膜过程详解)

1) Spread soap water to clean glass (往玻璃上喷洗洁精水并把玻璃清洗干净)

2) After the glass is cleaned fully, Spread the soap water to the glass again(玻璃被彻底清洗赶紧之后,再往玻璃上喷洗洁精水)