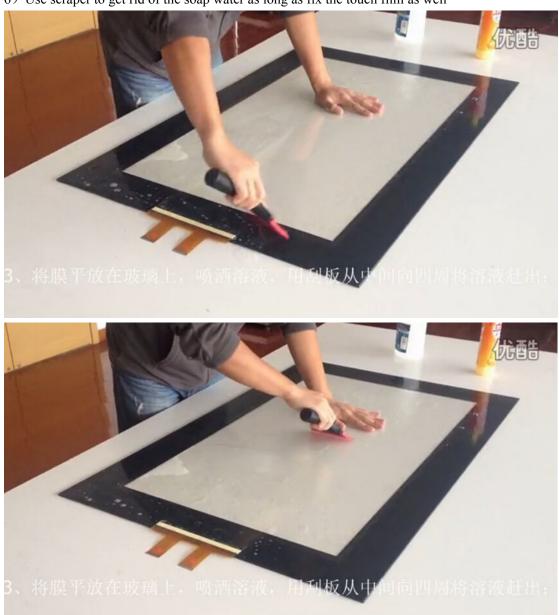

## 據越越越 GreenTouch®

6) Use scraper to get rid of the soap water as long as fix the touch film as well